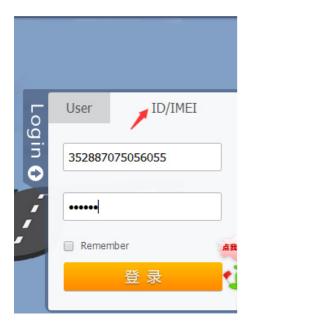

#### 3.2: login platform positioning

1)Open www.gps110.org Use tracker IMEI login, default password 123456. You can tracker device,it is ok

PC login

APP login

NOTE:If you insert the correct SIM card and open GPRS, device in outdoor, still not online.Please set the APN commands