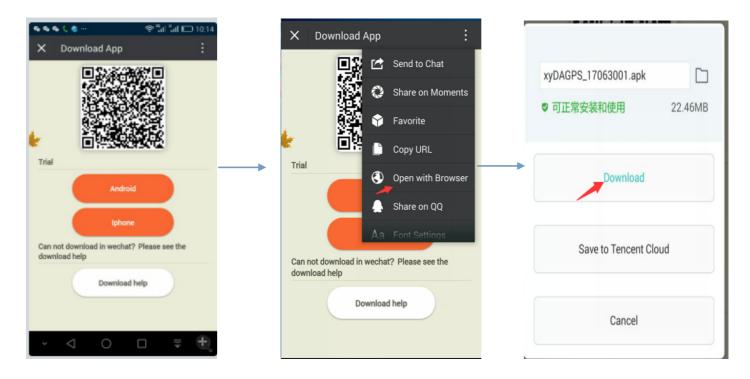

## **3:Support Website tracking and APP tracking**

3.1 Scan APP and Download APP

1)scan QR code---open with browser--- choose Android or IPHONE---download-- installation app

2) Download iOS APP:login in app store---dagps---Install the dagps APP