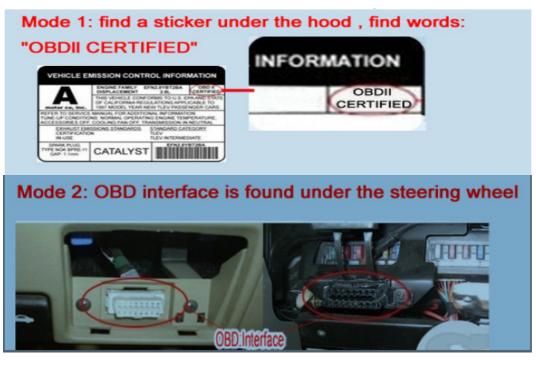

## 2.1.Quick using

1) insert the SIM card to in gps tracker

2) tracker Insert in the Car OBD interface, drive car to the outdoor

3) send"smslink123456" to sim card in tracker ,tracker reply positioning

information

#### 2.2 Insert in the Car OBD interface

connect the device to the car obd interface ,as shown below

| INDICATOR LIGHT STATUS    | MEANING                        |
|---------------------------|--------------------------------|
| green light -Solid        | GSM signal connection          |
| green light -Flash        | NO GSM or searching gsm signal |
| blue light -Solid         | GPS signal connection          |
| blue light –quickly Flash | Searching gps signal           |