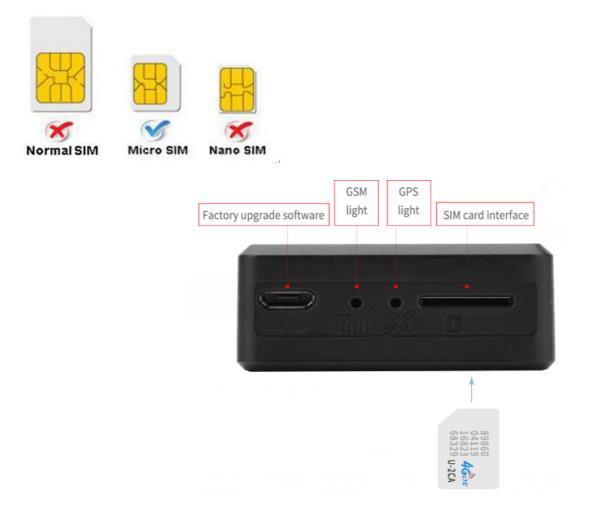

2).Pls make sure GSM 2g SIM card or compatibility 2G GSM network sim card, supports making calls, sending messages, GPRS network.have money,Cancel the PIN code

## 2.1.Quick using

1) insert the SIM card to in gps tracker

2) tracker Insert in the Car OBD interface, drive car to the outdoor

3) send"smslink123456" to sim card in tracker ,tracker reply positioning

information